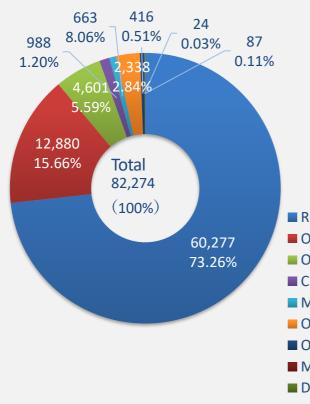

### Faculty of Liberal Arts

| Student Type            | Current Students |
|-------------------------|------------------|
| Regular                 | 60,277           |
| One-Year Non-Degree     | 12,880           |
| One-Semester Non-Degree | 4,601            |
| Credit Transfer         | 988              |
| Total                   | 78,746           |

#### The School of graduate Studies

| Student Type                                | Current Students |
|---------------------------------------------|------------------|
| Master's Program                            | 663              |
| One-Year Non-Degree<br>Master's Program     | 2,338            |
| One-Semester Non-Degree<br>Master's Program | 416              |
| Master's Program<br>Credit Transfer         | 24               |
| Doctoral Program                            | 87               |
| Total                                       | 3,528            |

#### Student Types and Current Students

- Regular
- One-Year Non-Degree
- One-Semester Non-Degree

Credit Transfer

- Master's Program
- One-Year Non-Degree Master's Program
- One-Semester Non-Degree Master's Program
- Master's Program Credit Transfer
- Doctral Program